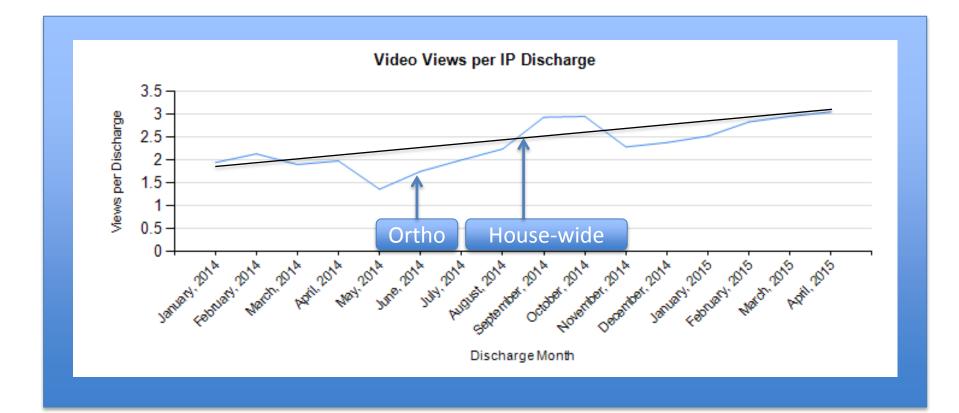

# Phase II – Patient Education Videos June, 2014

- Started with a Trial Unit Orthopedics
- Then expanded house-wide after the workflow was refined
- Patient Focused and Timely
  - Video selection can be personalized for each patient's Education and Care Plan needs. (JCAHO)
  - Available when they are ready to listen and learn.
  - If the Patient would like more information on a topic, they answer a survey question and an alert is sent to the Nurse.
  - Education is not an after-thought as they are ready to head out the door.

# **Video Views per Inpatient Discharge**