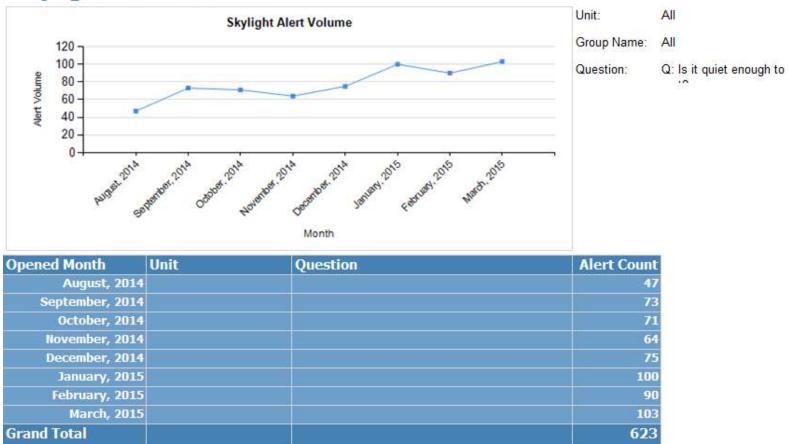

# Is it quiet enough to rest? 'No' responses

### **Skylight Alert Volume**

### Present this to Leadership Huddle. Do we have a problem?