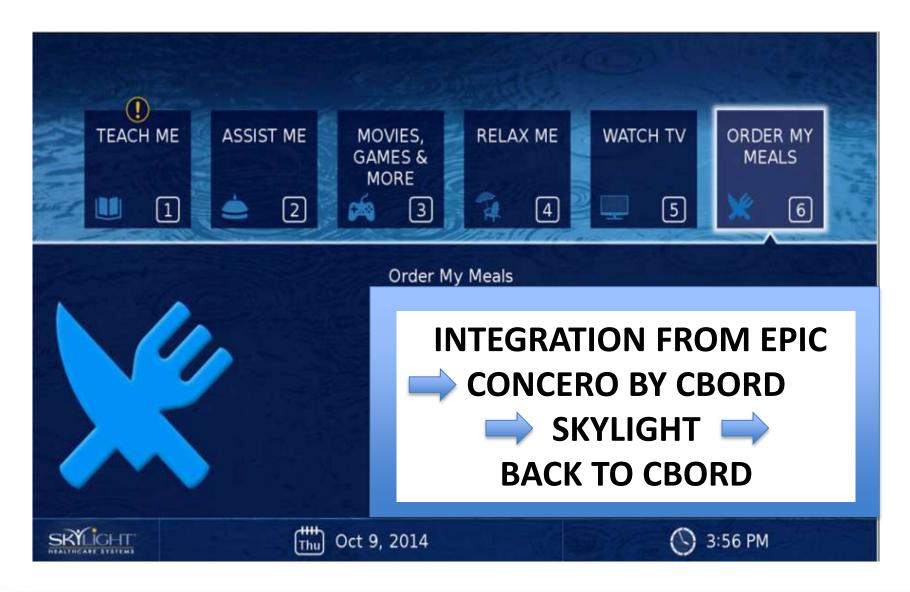

# Phase III – ONLINE MEAL ORDERING

# **Contract Series and Empowering the Patient**

- The convenience of ordering meals through Skylight.
- Allows ordering meals for the next 48 hours, to be served at the patient's chosen meal time.
- Family or staff can assist patients, if needed.
- No need to wait on hold on the phone for the Diet Clerk to order.
- Decreases food waste; patients only order what they want.
- Teaching Tool: Skylight communicates dietary restrictions and allows for viewing nutritional information.
  - Carb Counts
  - Fluid Restrictions
  - If they patient has a food allergy, that food is excluded from their menu.
- Increases patient satisfaction and control over their environment.