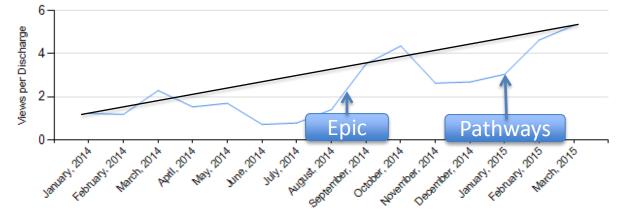

# **Video Views per Inpatient Discharge**

## Antepartum / Labor and Delivery / Maternity

Video Views per IP Discharge

Discharge Month

- Targeted Staff Education with Epic Integration.
- ✓ Must be meaningful to staff.
- Asked Units to incorporate Video Education into their Care Pathways.
- ✓ OB climbed from barely 1 video views/discharge to over 5.

| Total | IP Discharges | Videos Per<br>Discharge |
|-------|---------------|-------------------------|
| 149   | 122           | 1.22                    |
| 104   | 88            | 1.18                    |
| 300   | 131           | 2.29                    |
| 168   | 110           | 1.53                    |
| 200   | 118           | 1.69                    |
| 83    | 116           | 0.72                    |
| 101   | 129           | 0.78                    |
| 189   | 135           | 1.40                    |
| 398   | 113           | 3.52                    |
| 497   | 114           | 4.36                    |
| 308   | 117           | 2.63                    |
| 333   | 124           | 2.69                    |
| 374   | 123           | 3.04                    |
| 524   | 113           | 4.64                    |
| 749   | 141           | 5.31                    |