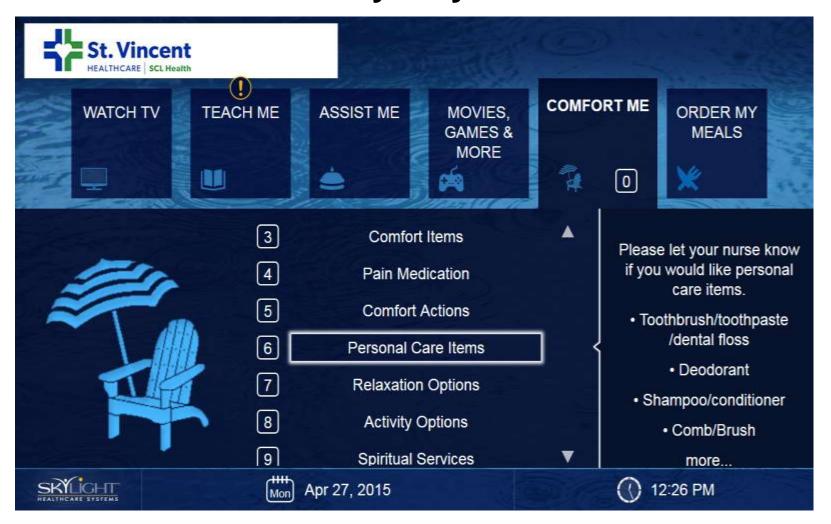

# **COMFORT ME MENU**

### ENGAGES PATIENTS TO HELP MANAGE THEIR PAIN AND HELPS SET EXPECTATIONS.

### A Service Request is sent to the Nurse's Zipit Pager for any Comfort or Personal Care Item they may want.