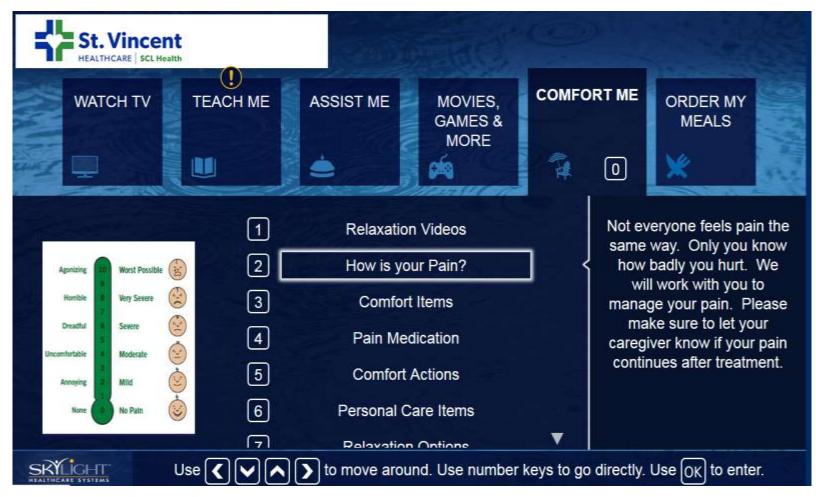

# **COMFORT ME MENU**

### ENGAGES PATIENTS TO HELP MANAGE THEIR PAIN AND HELPS SET EXPECTATIONS.

### A Service Request is sent to the Nurse's Zipit Pager for any Comfort or Personal Care Item they may want.