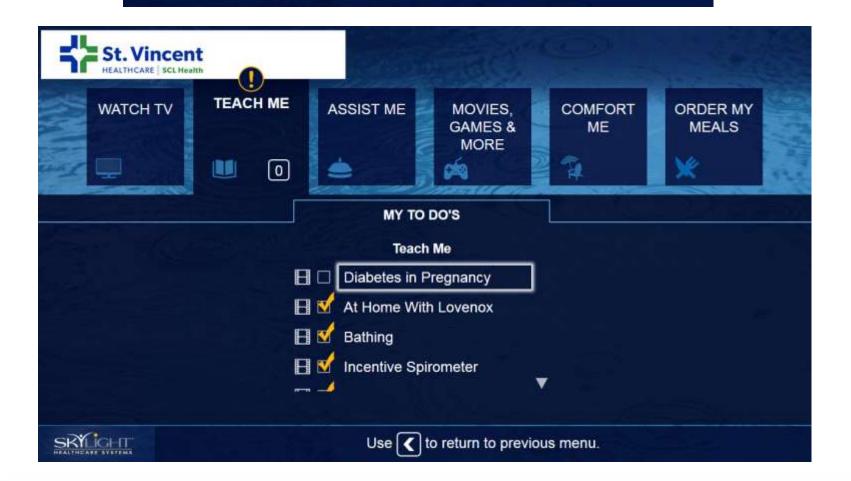

# Phase II – Patient Education Videos June, 2014

- Started with a Trial Unit Orthopedics
- Then expanded house-wide after the workflow was refined
- Patient Focused and Timely
  - Video selection can be personalized for each patient's Education and Care Plan needs. (JCAHO)
  - Available when they are ready to listen and learn.
  - If the Patient would like more information on a topic, they answer a survey question and an alert is sent to the Nurse.
  - Education is not an after-thought as they are ready to head out the door.

### **Increased Efficiency for Nursing**

- Videos can be triggered by:
  - ADT
  - Nursing Orders
  - Medication being dispensed Lovenox
  - Device being pulled from a cabinet *Incentive Spirometer*
  - Care Plan problem being initiated Smoking
  - Customizable by Unit
  - Education can start Pre-op and will follow the patient throughout their stay
- Integration with EMR lets the Nurse know when a video has been viewed so she can review with patient and document the response.
- Assures consistency in what is being taught.
- Nursing can delegate and Video Orders can be placed by Ancillary Staff.