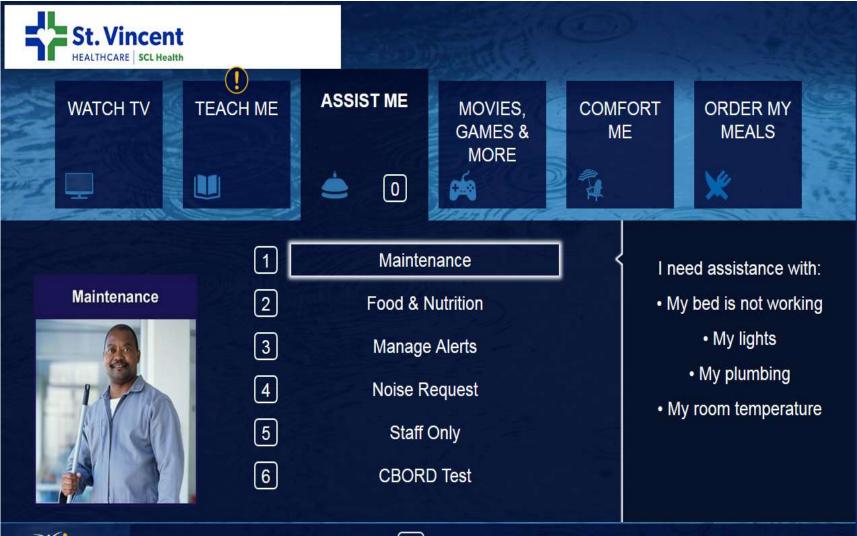

### **ASSIST ME – Service Requests**

Use 🔇 to return to previous menu.

| 5             | 2       | Firstline-<br>Real-time Issue<br>Resolution and<br>Recovery |                        |                 |                                                                                                  | CL     | FF MEMB<br>OSES TH<br>EQUEST | ER                 | ATTENT MAKES<br>A SERVICE<br>REQUEST<br>CLOSE<br>THE<br>LOOP |                                                 |         |
|---------------|---------|-------------------------------------------------------------|------------------------|-----------------|--------------------------------------------------------------------------------------------------|--------|------------------------------|--------------------|--------------------------------------------------------------|-------------------------------------------------|---------|
| <u>Uetail</u> | EA2     | 435                                                         | 8050724,8050725        | Service Request | Nurse<br>between<br>midnight and<br>7:00am) A:<br>My bathroom<br>needs<br>additional<br>cleaning | Llosed | NO                           |                    |                                                              | STAFF MEMBER<br>COMPLETES THE<br>ERVICE REQUEST | US      |
| <u>Detail</u> | Nursing | 352                                                         | 8651547,8651548        | Service Request | Q: Please<br>A: Straighten<br>my room                                                            | Closed | No                           | 4/24/2015<br>14:09 | 4/24/2015<br>14:12                                           | gp.3.fortin.cs-SVHS@zipit-now.com               | 0:00:03 |
| <u>Detail</u> | EVS     | 443                                                         | <u>8651794,8651795</u> | Service Request | Q: Please<br>A: Clean<br>Bathroom                                                                | Closed | Yes                          | 4/24/2015<br>14:36 | 4/24/2015<br>15:07                                           | gp.evs.service.tech-SVHS@zipit-now.com          | 0:00:31 |
| <u>Detail</u> | Nursing | 503                                                         | <u>8652138,8652139</u> | Survey Alert    | Q: Do you<br>have any<br>questions<br>about the<br>video that<br>you watched?<br>A: YES          | Closed | Yes                          | 4/24/2015<br>16:01 | 4/24/2015<br>16:30                                           | gp.orthopedics.cs-SVHS@zipit-now.com            | 0:00:28 |
| <u>Detail</u> | Nursing | 601                                                         | 8653903,8653904        | Service Request | Q: Is it quiet<br>enough to<br>rest? A: No                                                       | Closed | Yes                          | 4/24/2015<br>22:06 | 4/24/2015<br>22:25                                           | gp.6.tower.cs-SVHS@zipit-now.com                | 0:00:18 |
| <u>Detail</u> | Nursing | 306                                                         | 8657346,8657347        | Service Request | Q: Please<br>A: Straighten<br>my room                                                            | Closed | No                           | 4/25/2015<br>14:07 | 4/25/2015<br>14:14                                           | gp.3.tower.cs-SVHS@zipit-now.com                | 0:00:06 |
| <u>Detail</u> | Nursing | 369                                                         | 8659305,8659306        | Service Request | Q: Is it quiet<br>enough to<br>rest? A: No                                                       | Closed | No                           | 4/25/2015<br>22:05 | 4/25/2015<br>22:12                                           | gp.3.fortin.cs-SVHS@zipit-now.com               | 0:00:06 |